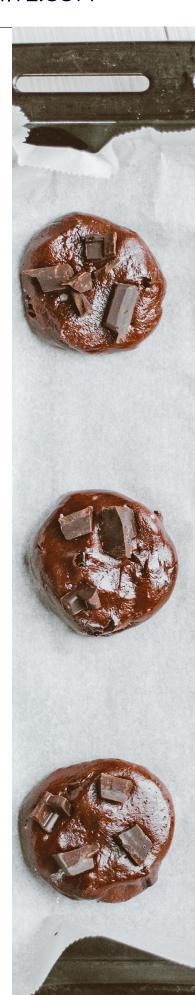

## CHOCOLATE COOKIE CRUMB VARIEGATE 5284

| ALLERGENS: CONTAINS WHEAT (GLUTEN) AND SOY                                                                                                                                                                                                                                                                                                                                                                   |
|--------------------------------------------------------------------------------------------------------------------------------------------------------------------------------------------------------------------------------------------------------------------------------------------------------------------------------------------------------------------------------------------------------------|
| ••••••                                                                                                                                                                                                                                                                                                                                                                                                       |
| HANDLING INSTRUCTIONS: PRODUCT IS BEST STORED UNDER REFRIGERATION, AS PROLONGED EXPOSURE TO ROOM TEMPERATURE MAY CAUSE SEPARATION, WHICH REQUIRES GENTLE MASSAGING OF THE POUCH OR MIXING TO REVERSE. PRODUCT MUST BE REFRIGERATED OR FROZEN FOR LONG-TERM STORAGE. NOTE: THIS PRODUCT CONTAINS NO WATER AND CAN BE DAMAGED OR DESTROYED BY THE INTRODUCTION OF EVEN SMALL QUANTITIES OF WATER PRIOR TO USE. |
| ••••••                                                                                                                                                                                                                                                                                                                                                                                                       |
| SHELF LIFE: 12 MONTHS REFRIGERATED (40°F) OR FROZEN, UPON RECEIPT IN ORIGINAL, UNOPENED CONTAINERS                                                                                                                                                                                                                                                                                                           |
|                                                                                                                                                                                                                                                                                                                                                                                                              |
| SHIPPING: REFRIGERATE (40°F) OR FREEZE                                                                                                                                                                                                                                                                                                                                                                       |
|                                                                                                                                                                                                                                                                                                                                                                                                              |
| STORAGE: REFRIGERATE (40°F) OR FREEZE (DO NOT REFREEZE). THIS PRODUCT CAN BE STORED AT AMBIENT TEMPERATURE (NOT TO EXCEED 76F) FOR A MAXIMUM OF FIVE DAYS (DO NOT RE-REFRIGERATE)                                                                                                                                                                                                                            |
|                                                                                                                                                                                                                                                                                                                                                                                                              |
| PACKAGING: 12 LB BAG IN BOX (BIB) – 6 X 2 LB BAGS PALLET CONFIGURATION 72 CASES PER PALLET, 12 X 6 TIHI                                                                                                                                                                                                                                                                                                      |
|                                                                                                                                                                                                                                                                                                                                                                                                              |
| MOQ: 144 CASES                                                                                                                                                                                                                                                                                                                                                                                               |
| ITEM #: 5284-SFB-B                                                                                                                                                                                                                                                                                                                                                                                           |
| KOSHER: APPROVED AS DAIRY                                                                                                                                                                                                                                                                                                                                                                                    |